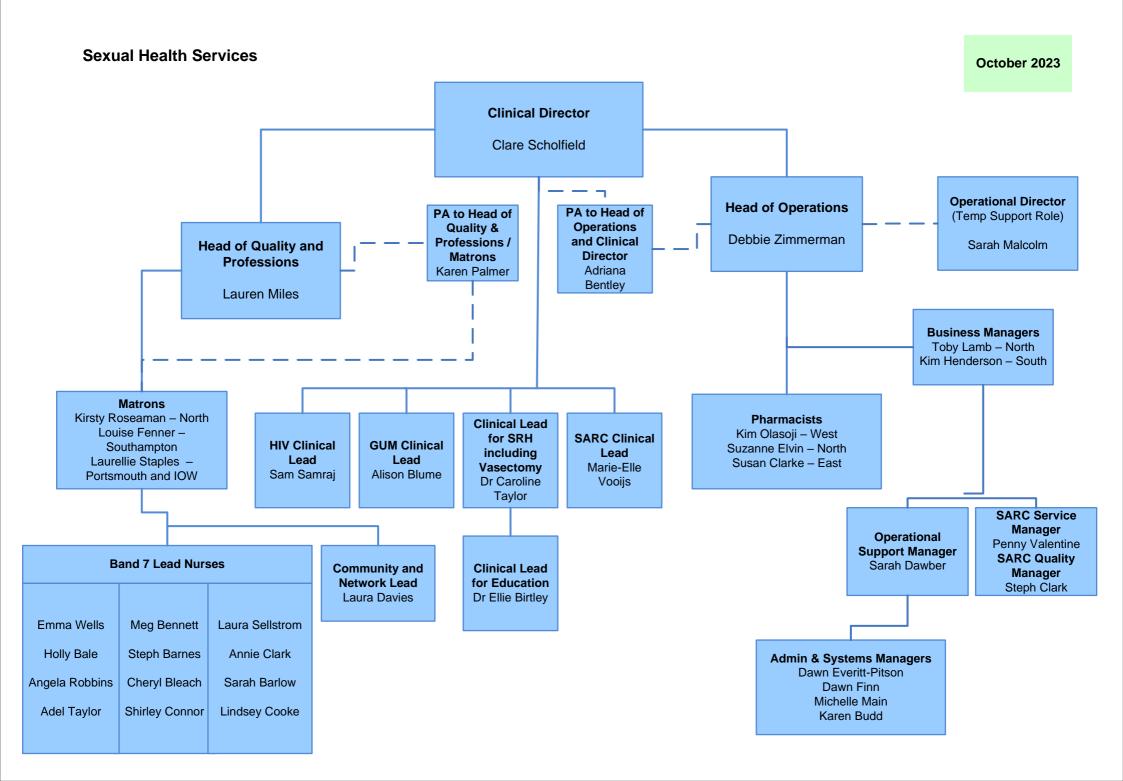

### **Chief Operating Officer Directorate**

Primary Care Service \_\_\_\_\_ October 2023