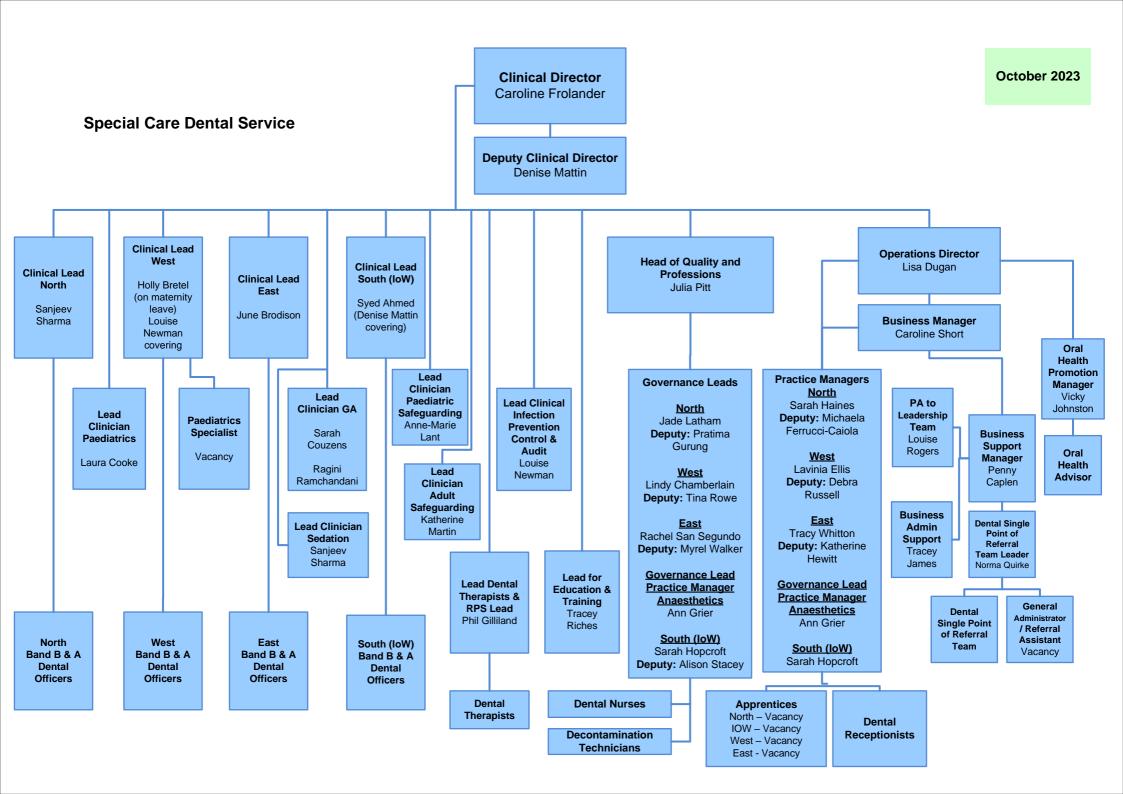

### **Chief Operating Officer Directorate**

Primary Care Service \_\_\_\_\_ October 2023