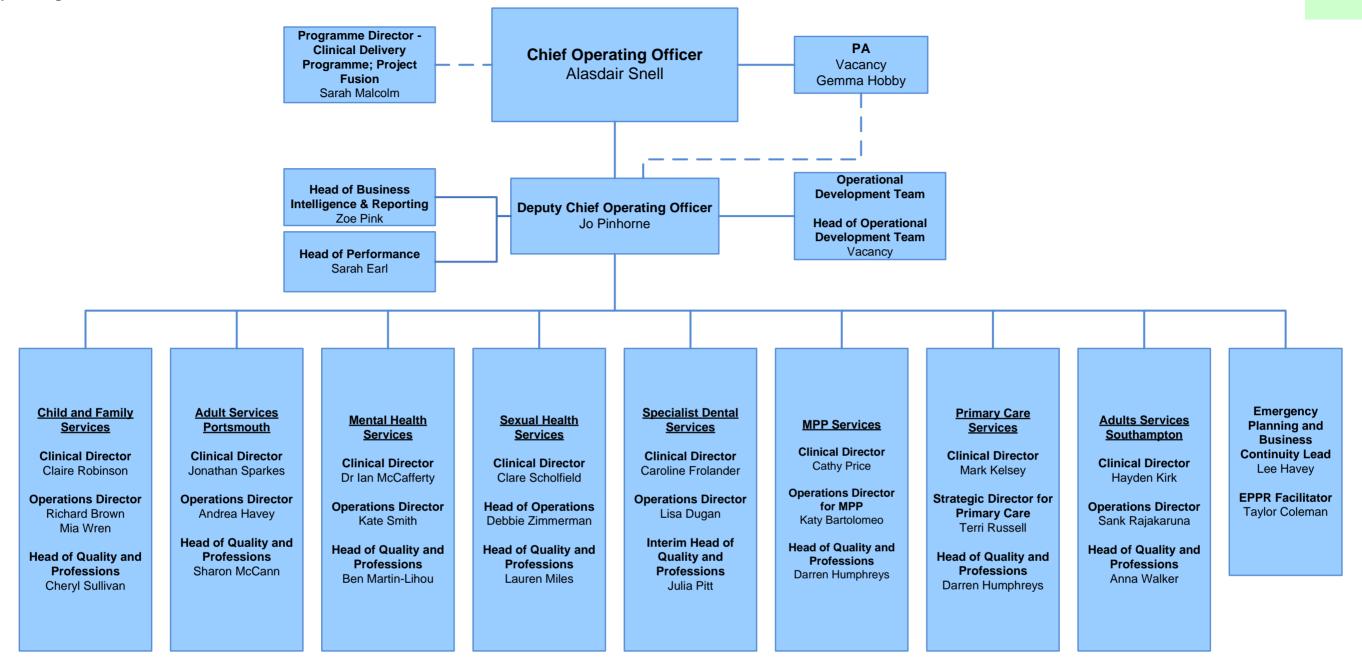

#### **Chief Operating Officer**

#### Alasdair Snell

**Executive Operational lead for** Clinical Services

**Operational Performance** Management

**Emergency Planning (EPRR)** 

**Business Intelligence and Performance Management** 

**Accountable Emergency** Officer

**Operational Leadership** 

### **Chief Operating Officer Directorate**

Primary Care Service \_\_\_\_\_ October 2023