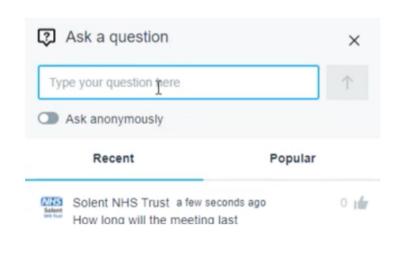

2 Questions

At the bottom of the chat area there is an option to submit a question. To do this, click the blue 'ask' button and type in your question in the box provided.

3 Likes

To view and like someone else's question they have submitted, go to the blue 'ask' button and view the recent questions.

To like it, click the thumbs up button on the right side of the question.

4 Feedback

At the end of our event there will be an opportunity for you to share your feedback. To do this, please scan the QR code provided on the screen.