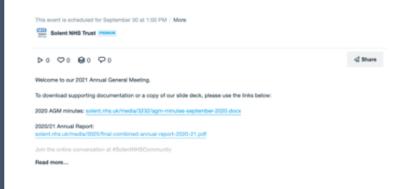

## Using our virtual event platform

1 Downloads

Underneath the event stream, you will see a description box. Click 'show more' and click on the relevant link to download a copy of our supporting documents.