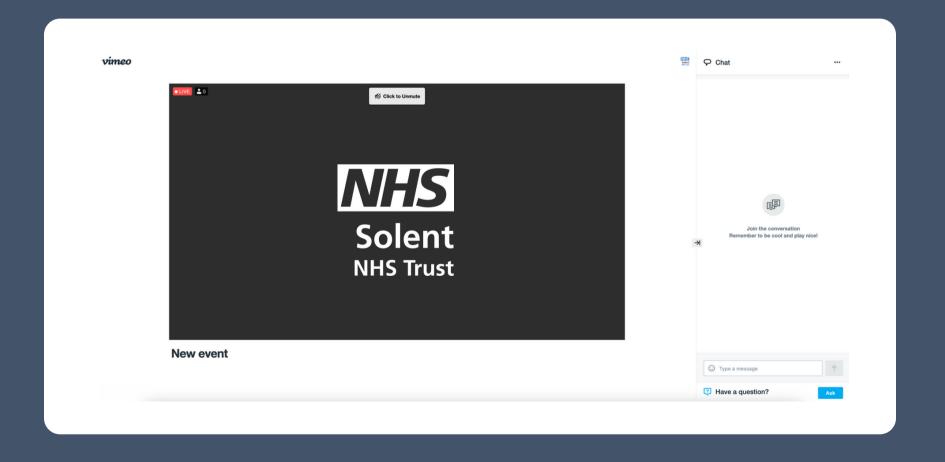

## Joining our virtual event

Once you have joined the live stream event using the <u>live stream link</u> provided, you will be able to share and interact with us by providing comments, asking questions, downloading relevant documents, and posting to social media using our event hashtag #SolentNHSCommunity

## Using our virtual event platform

1 Downloads

Underneath the event stream, you will see a description box. Click 'show more' and click on the relevant link to download a copy of our supporting documents.

2 Questions

At the bottom of the chat area there is an option to submit a question. To do this, click the blue 'ask' button and type in your question in the box provided.

3 Likes

To view and like someone else's question they have submitted, go to the blue 'ask' button and view the recent questions.