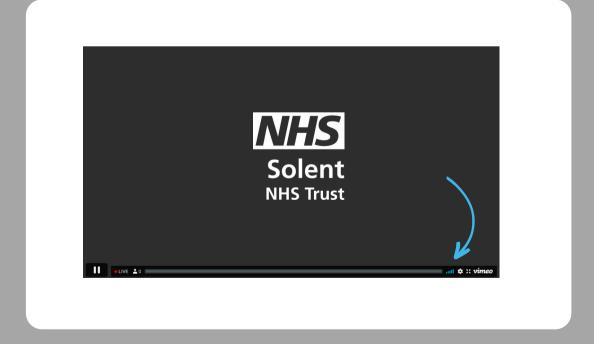

Make sure your volume is turned up on the Vimeo live stream by clicking on the sound bars in the video area.