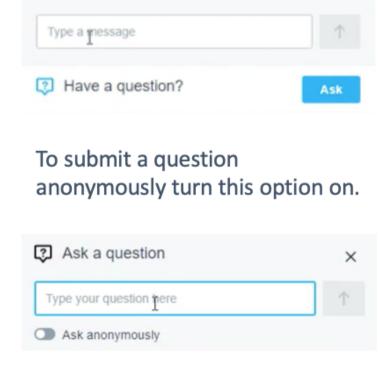

2 Questions

At the bottom of the chat area there is an option to submit a question. To do this, click the blue 'ask' button and type in your question in the box provided.

3 Likes

To view and like someone else's question they have submitted, go to the blue 'ask' button and view the recent questions.