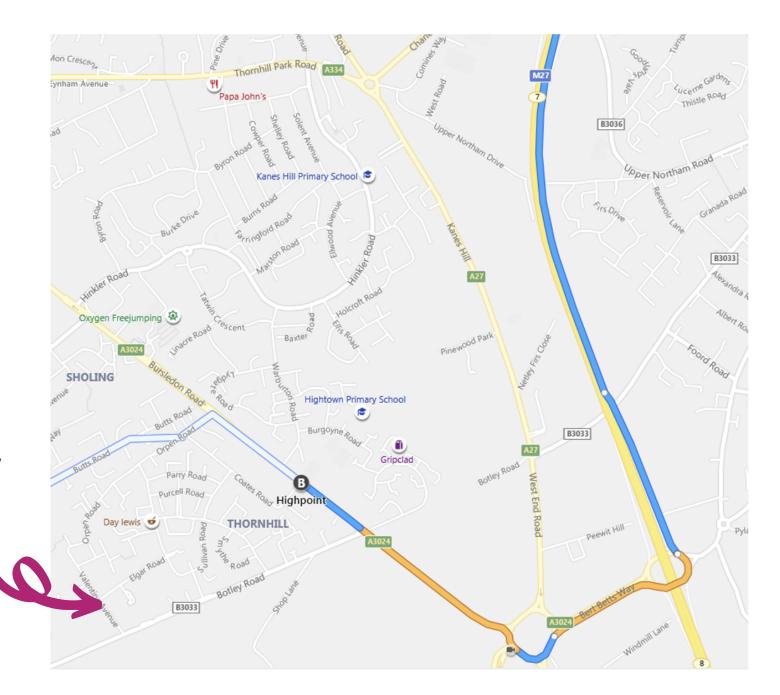

## How to find us

We are easy to find on the main A3024 Bursledon Road in Southampton. You can view a route map from M27 Junction 7 via the A3024 here: