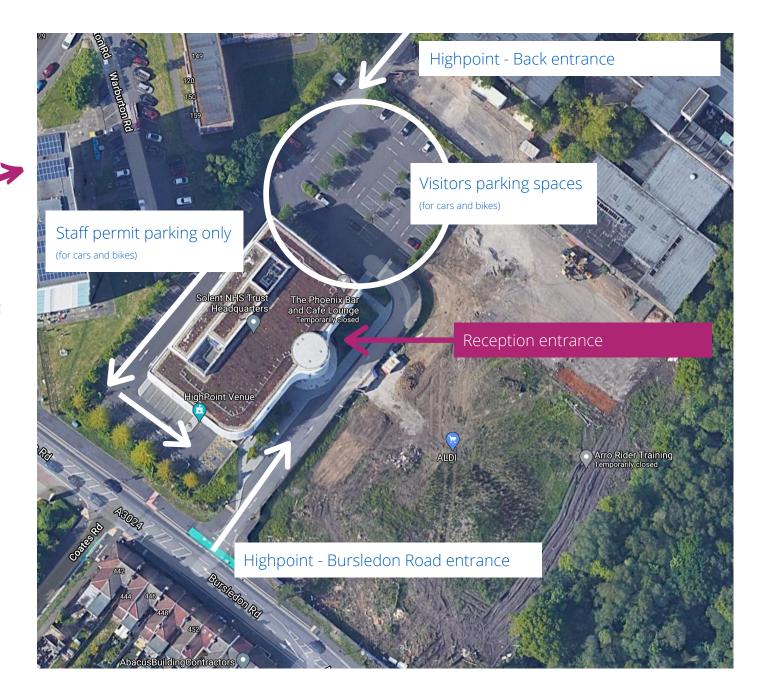

# What to do when you arrive

When you arrive at Highpoint please use the appropriate parking spaces highlighted on the map and make your way to our reception area.